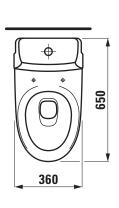

## **SPECIFICATION TEXT**

Floorstanding WC pan washdown LAUFEN PRO N, sanitary ceramic, with cistern Dual-Flush (4,5/3-l-flush)

EN 997, 4,5/3-I-flush, dimensions 360 x 650 x 890 mm outlet vertical 70 mm

## TECHNICAL DRAWINGS / S 1 : 20