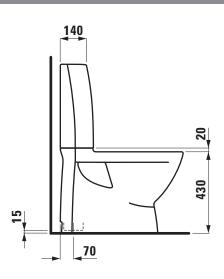

## **SPECIFICATION TEXT**

Floorstanding WC pan washdown LAUFEN PRO N, sanitary ceramic, with cistern Dual-Flush (4,5/3-l-flush)

EN 997, 4,5/3-I-flush, dimensions 360 x 650 x 890 mm outlet vertical 70 mm

## TECHNICAL DRAWINGS / S 1 : 20