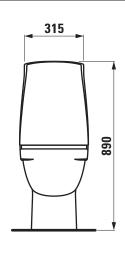

## **SPECIFICATION TEXT**

Floorstanding WC pan washdown LAUFEN PRO N, sanitary ceramic, with cistern Dual-Flush (4,5/3-l-flush)

EN 997, 4,5/3-I-flush, dimensions 360 x 650 x 890 mm outlet vertical 70 mm

## TECHNICAL DRAWINGS / S 1 : 20