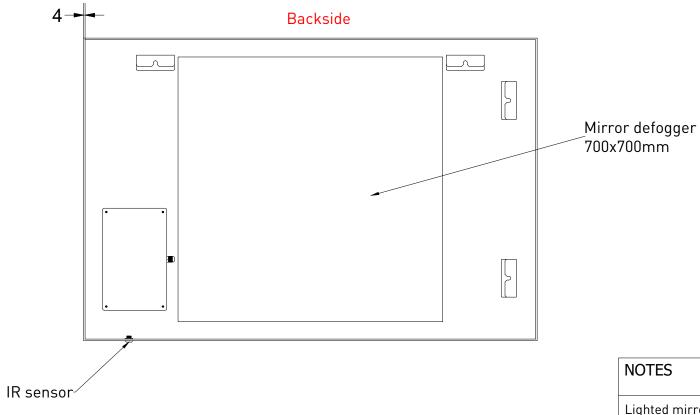

DRAWING SP19 120 TITLE

Lighted mirror LED: dimmable 3000 K - 6000 K 47 W

Mirror defogger: 96 W

Gaga Kaur Date 09/05/2022

All achieved (originals of) results (such as designs, design sketches, concepts, advice, working drawings, illustrations, photos, prototypes, models, molds, prototypes, (partial) products, presentations and other materials or (electronic) files, etc.) remain the property of Sanibell, whether or not they have been made available to third parties. All resulting intellectual property rights - including patent, trademark, drawing or design rights and copyright - on the results of the proposal belong to Sanibell.