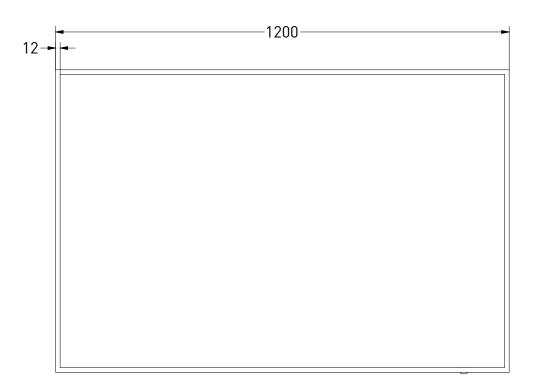

DRAWING SP19 120 TITLE

Lighted mirror LED: dimmable 3000 K - 6000 K 47 W

Mirror defogger: 96 W

Gaga Kaur Date 09/05/2022

All achieved (originals of) results (such as designs, design sketches, concepts, advice, working drawings, illustrations, photos, prototypes, models, molds, prototypes, (partial) products, presentations and other materials or (electronic) files, etc.) remain the property of Sanibell, whether or not they have been made available to third parties. All resulting intellectual property rights - including patent, trademark, drawing or design rights and copyright - on the results of the proposal belong to Sanibell.