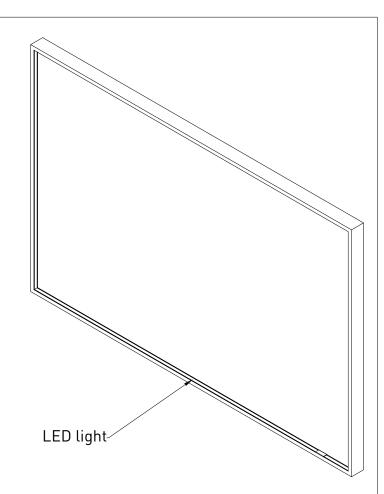

DRAWING SP19 120 TITLE

Lighted mirror LED: dimmable 3000 K - 6000 K 47 W

Mirror defogger: 96 W

Gaga Kaur Date 09/05/2022

All achieved (originals of) results (such as designs, design sketches, concepts, advice, working drawings, illustrations, photos, prototypes, models, molds, prototypes, (partial) products, presentations and other materials or (electronic) files, etc.) remain the property of Sanibell, whether or not they have been made available to third parties. All resulting intellectual property rights - including patent, trademark, drawing or design rights and copyright - on the results of the proposal belong to Sanibell.