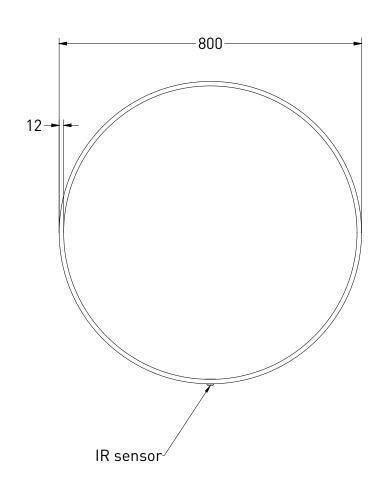

NOTES DRAWING SP24 80 TITLE Drawn Gaga Kaur Backlit mirror Date 11/05/2022 LED: dimmable Units

3000 K - 6000 K 29 W Mirror defogger: 53 W

All achieved (originals of) results (such as designs, design sketches, concepts, advice, working drawings, illustrations, photos, prototypes, models, molds, prototypes, (partial) products, presentations and other materials or (electronic) files, etc.) remain the property of Sanibell, whether or not they have been made available to third parties. All resulting intellectual property rights - including patent, trademark, drawing or design rights and copyright - on the results of the proposal belong to Sanibell.

mm