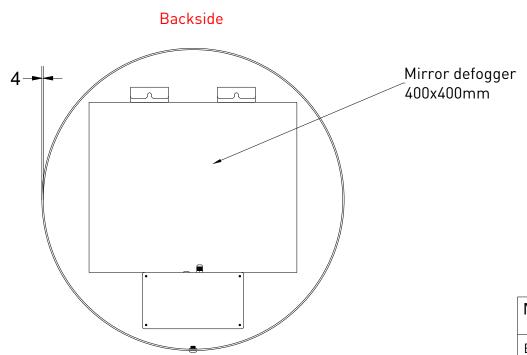

NOTES DRAWING SP24 80 TITLE Drawn Gaga Kaur Backlit mirror Date 11/05/2022 LED: dimmable Units

3000 K - 6000 K 29 W Mirror defogger: 53 W

All achieved (originals of) results (such as designs, design sketches, concepts, advice, working drawings, illustrations, photos, prototypes, models, molds, prototypes, (partial) products, presentations and other materials or (electronic) files, etc.) remain the property of Sanibell, whether or not they have been made available to third parties. All resulting intellectual property rights - including patent, trademark, drawing or design rights and copyright - on the results of the proposal belong to Sanibell.