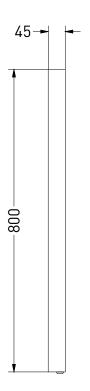

NOTES DRAWING SP24 80 TITLE Drawn Gaga Kaur Backlit mirror Date 11/05/2022 LED: dimmable Units

3000 K - 6000 K 29 W Mirror defogger: 53 W

All achieved (originals of) results (such as designs, design sketches, concepts, advice, working drawings, illustrations, photos, prototypes, models, molds, prototypes, (partial) products, presentations and other materials or (electronic) files, etc.) remain the property of Sanibell, whether or not they have been made available to third parties. All resulting intellectual property rights - including patent, trademark, drawing or design rights and copyright - on the results of the proposal belong to Sanibell.

mm