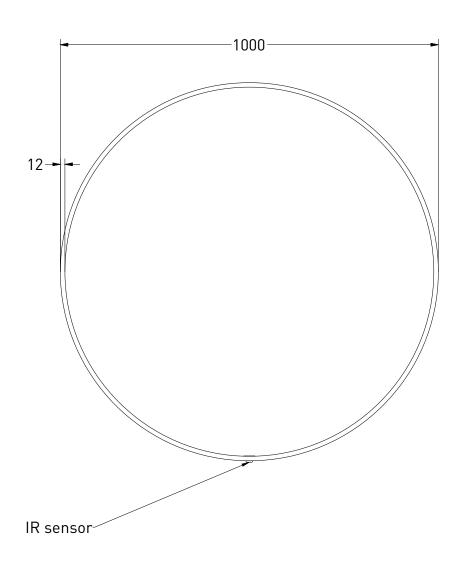

Backside

| NOTES          | DRAWING<br>TITLE | SP24 100 |      |            |
|----------------|------------------|----------|------|------------|
| Backlit mirror |                  |          |      | Gaga Kaur  |
| LED: dimmable  | SAI              | NIBELL   | Date | 11/05/2022 |

3000 K - 6000 K 39 W Mirror defogger: 71 W

All achieved (originals of) results (such as designs, design sketches, concepts, advice, working drawings, illustrations, photos, prototypes, models, molds, prototypes, (partial) products, presentations and other materials or (electronic) files, etc.) remain the property of Sanibell, whether or not they have been made available to third parties. All resulting intellectual property rights - including patent, trademark, drawing or design rights and copyright - on the results of the proposal belong to Sanibell.