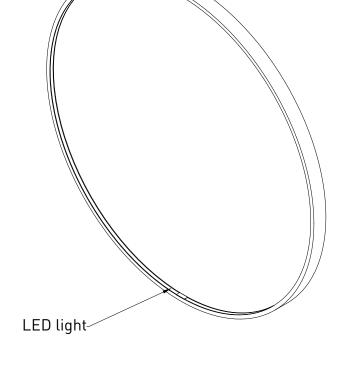

Backside

| NOTES          | DRAWING<br>TITLE | SP24 100 |      |            |
|----------------|------------------|----------|------|------------|
| Backlit mirror |                  |          |      | Gaga Kaur  |
| LED: dimmable  | SAI              | NIBELL   | Date | 11/05/2022 |

3000 K - 6000 K 39 W Mirror defogger: 71 W

All achieved (originals of) results (such as designs, design sketches, concepts, advice, working drawings, illustrations, photos, prototypes, models, molds, prototypes, (partial) products, presentations and other materials or (electronic) files, etc.) remain the property of Sanibell, whether or not they have been made available to third parties. All resulting intellectual property rights - including patent, trademark, drawing or design rights and copyright - on the results of the proposal belong to Sanibell.