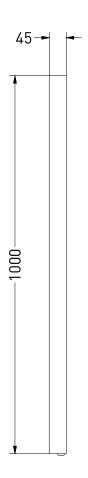

Backside

| NOTES          | DRAWING<br>TITLE | SP24 100 |      |            |
|----------------|------------------|----------|------|------------|
| Backlit mirror |                  |          |      | Gaga Kaur  |
| LED: dimmable  | SAI              | NIBELL   | Date | 11/05/2022 |

3000 K - 6000 K 39 W Mirror defogger: 71 W

All achieved (originals of) results (such as designs, design sketches, concepts, advice, working drawings, illustrations, photos, prototypes, models, molds, prototypes, (partial) products, presentations and other materials or (electronic) files, etc.) remain the property of Sanibell, whether or not they have been made available to third parties. All resulting intellectual property rights - including patent, trademark, drawing or design rights and copyright - on the results of the proposal belong to Sanibell.