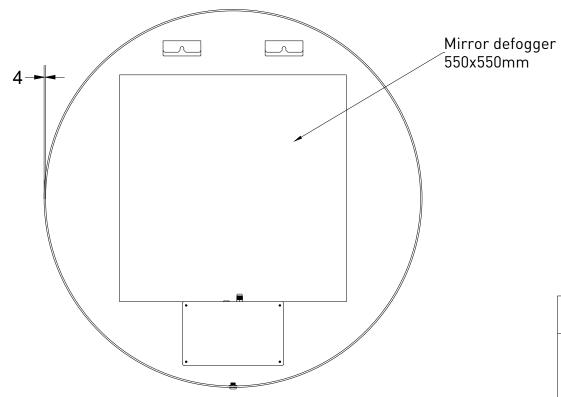

Backside

| NOTES          | DRAWING<br>TITLE | SP24 100 |      |            |
|----------------|------------------|----------|------|------------|
| Backlit mirror |                  |          |      | Gaga Kaur  |
| LED: dimmable  | SAI              | NIBELL   | Date | 11/05/2022 |

3000 K - 6000 K 39 W Mirror defogger: 71 W

All achieved (originals of) results (such as designs, design sketches, concepts, advice, working drawings, illustrations, photos, prototypes, models, molds, prototypes, (partial) products, presentations and other materials or (electronic) files, etc.) remain the property of Sanibell, whether or not they have been made available to third parties. All resulting intellectual property rights - including patent, trademark, drawing or design rights and copyright - on the results of the proposal belong to Sanibell.