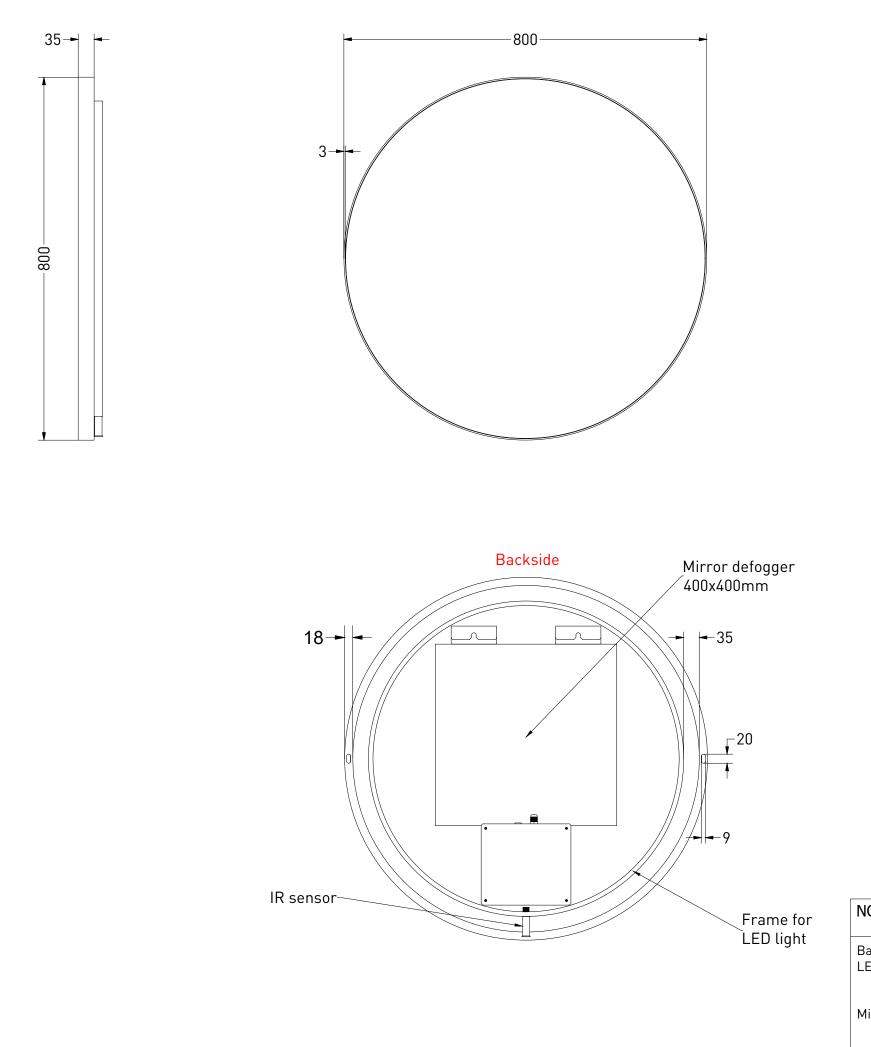

| RAWING<br>TITLE                                                                                                                                                                                             | SP17 80 |       |            |
|-------------------------------------------------------------------------------------------------------------------------------------------------------------------------------------------------------------|---------|-------|------------|
| SANIBELL                                                                                                                                                                                                    |         | Drawn | Gaga Kaur  |
|