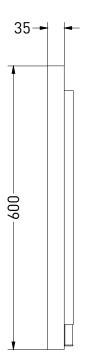

| NOTES                                                                               | DRAWING<br>TITLE                                                                                                                                                                                                                                                                                                      | SP17 60 |       |            |
|-------------------------------------------------------------------------------------|-----------------------------------------------------------------------------------------------------------------------------------------------------------------------------------------------------------------------------------------------------------------------------------------------------------------------|---------|-------|------------|
| Backlit mirror<br>LED: dimmable<br>3000 K - 6000 K<br>19 W<br>Mirror defogger: 16 W | SANIBELL                                                                                                                                                                                                                                                                                                              |         | Drawn | Gaga Kaur  |
|                                                                                     |                                                                                                                                                                                                                                                                                                                       |         | Date  | 28/04/2022 |
|                                                                                     |                                                                                                                                                                                                                                                                                                                       |         | Units | mm         |
|                                                                                     | All achieved (originals of) results (such as designs, design sketches, concepts, advice, working drawings, illustrations, photos, prototypes, models, molds, prototypes, (partial) products, presentations and other materials or (electronic) files, etc.) remain the property of Sanibell, whether or not they have |         |       |            |