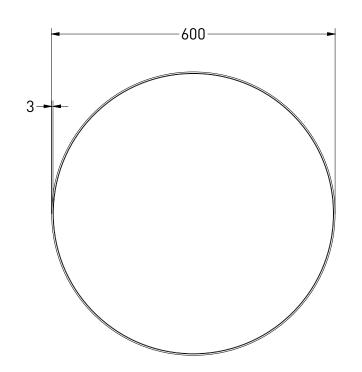

| NOTES                                                                               | DRAWING<br>TITLE                                                                                                                                                                                                                                                                                                      | SP17 60 |       |            |
|-------------------------------------------------------------------------------------|-----------------------------------------------------------------------------------------------------------------------------------------------------------------------------------------------------------------------------------------------------------------------------------------------------------------------|---------|-------|------------|
| Backlit mirror<br>LED: dimmable<br>3000 K - 6000 K<br>19 W<br>Mirror defogger: 16 W | SANIBELL                                                                                                                                                                                                                                                                                                              |         | Drawn | Gaga Kaur  |
|                                                                                     |                                                                                                                                                                                                                                                                                                                       |         | Date  | 28/04/2022 |
|                                                                                     |                                                                                                                                                                                                                                                                                                                       |         | Units | mm         |
|                                                                                     | All achieved (originals of) results (such as designs, design sketches, concepts, advice, working drawings, illustrations, photos, prototypes, models, molds, prototypes, (partial) products, presentations and other materials or (electronic) files, etc.) remain the property of Sanibell, whether or not they have |         |       |            |