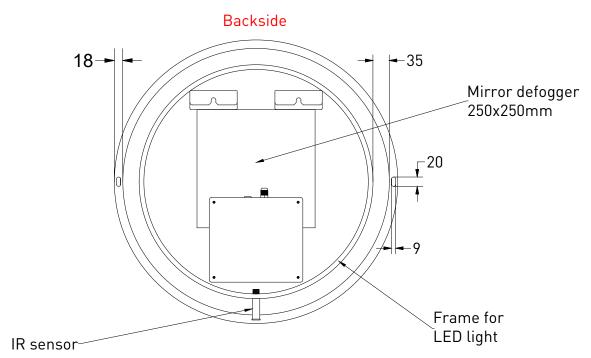

| NOTES                                                                               | DRAWING<br>TITLE                                                                                                                                                                                                                                                                                                      | SP17 60 |       |            |
|-------------------------------------------------------------------------------------|-----------------------------------------------------------------------------------------------------------------------------------------------------------------------------------------------------------------------------------------------------------------------------------------------------------------------|---------|-------|------------|
| Backlit mirror<br>LED: dimmable<br>3000 K - 6000 K<br>19 W<br>Mirror defogger: 16 W | SANIBELL                                                                                                                                                                                                                                                                                                              |         | Drawn | Gaga Kaur  |
|                                                                                     |                                                                                                                                                                                                                                                                                                                       |         | Date  | 28/04/2022 |
|                                                                                     |                                                                                                                                                                                                                                                                                                                       |         | Units | mm         |
|                                                                                     | All achieved (originals of) results (such as designs, design sketches, concepts, advice, working drawings, illustrations, photos, prototypes, models, molds, prototypes, (partial) products, presentations and other materials or (electronic) files, etc.) remain the property of Sanibell, whether or not they have |         |       |            |