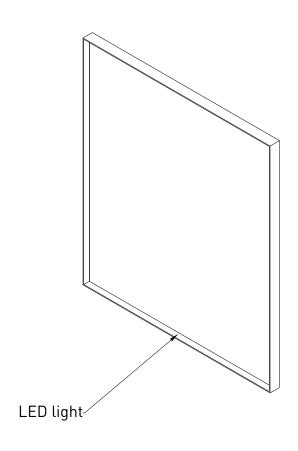

| NOTES                                              | DRAWING<br>TITLE                                                                                                                                                                                                                                                                                                      | SP32 70 |       |                        |
|----------------------------------------------------|-----------------------------------------------------------------------------------------------------------------------------------------------------------------------------------------------------------------------------------------------------------------------------------------------------------------------|---------|-------|------------------------|
| Lighted mirror<br>LED: dimmable<br>3000 K - 6000 K | CANUDELL                                                                                                                                                                                                                                                                                                              |         | Drawn | Isabella van der sijde |
|                                                    | SAN                                                                                                                                                                                                                                                                                                                   | NIBELL  | Date  | 06/12/2023             |
|                                                    | <b>3</b> / 11 11 = = =                                                                                                                                                                                                                                                                                                |         | Units | mm                     |
|                                                    | All achieved (originals of) results (such as designs, design sketches, concepts, advice, working drawings, illustrations, photos, prototypes, models, molds, prototypes, (partial) products, presentations and other materials or (electronic) files, etc.) remain the property of Sanibell, whether or not they have |         |       |                        |