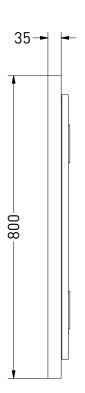

| NOTES                                              | DRAWING<br>TITLE                                                                                                                                                                                                                                                                                                      | SP32 70 |       |                        |
|----------------------------------------------------|-----------------------------------------------------------------------------------------------------------------------------------------------------------------------------------------------------------------------------------------------------------------------------------------------------------------------|---------|-------|------------------------|
| Lighted mirror<br>LED: dimmable<br>3000 K - 6000 K | CANUDELL                                                                                                                                                                                                                                                                                                              |         | Drawn | Isabella van der sijde |
|                                                    | SAN                                                                                                                                                                                                                                                                                                                   | NIBELL  | Date  | 06/12/2023             |
|                                                    | <b>3</b> / 11 11 = = =                                                                                                                                                                                                                                                                                                |         | Units | mm                     |
|                                                    | All achieved (originals of) results (such as designs, design sketches, concepts, advice, working drawings, illustrations, photos, prototypes, models, molds, prototypes, (partial) products, presentations and other materials or (electronic) files, etc.) remain the property of Sanibell, whether or not they have |         |       |                        |