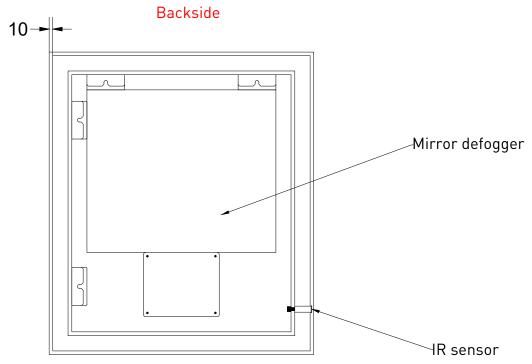

| NOTES                                              | DRAWING<br>TITLE                                                                                                                                                                                                                                                                                                      | SP32 70 |       |                        |
|----------------------------------------------------|-----------------------------------------------------------------------------------------------------------------------------------------------------------------------------------------------------------------------------------------------------------------------------------------------------------------------|---------|-------|------------------------|
| Lighted mirror<br>LED: dimmable<br>3000 K - 6000 K | CANUDELL                                                                                                                                                                                                                                                                                                              |         | Drawn | Isabella van der sijde |
|                                                    | SAN                                                                                                                                                                                                                                                                                                                   | NIBELL  | Date  | 06/12/2023             |
|                                                    | <b>3</b> / 11 11 = = =                                                                                                                                                                                                                                                                                                |         | Units | mm                     |
|                                                    | All achieved (originals of) results (such as designs, design sketches, concepts, advice, working drawings, illustrations, photos, prototypes, models, molds, prototypes, (partial) products, presentations and other materials or (electronic) files, etc.) remain the property of Sanibell, whether or not they have |         |       |                        |