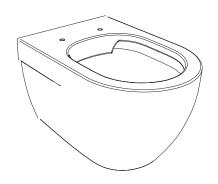

Product name: Pressalit Projecta D Solid Pro Combi Pack

Product number: CP1008011

Colour: White Mounting: Wall

Rim: Rimless Certificates: EN997 / EN33

Toilet seat: Soft close

Weight Net: 32.88 kg, gross: 33.92 kg

Package size: Length 565 mm, width 415 mm, height 485 mm

The Pressalit Projecta D Solid Pro toilet seat i a D-shaped toilet seat, which is well suited to the project market. With an antibacterial Polygiene effect. Harmonious design, ultimate strength and sturdy fittings with optimum stability - even during sideways transfer.