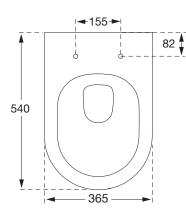

Package size: Length 565 mm, width 415 mm, height 485 mm

The Pressalit Projecta D Solid Pro toilet seat i a D-shaped toilet seat, which is well suited to the project market. With an antibacterial Polygiene effect. Harmonious design, ultimate strength and sturdy fittings with optimum stability - even during sideways transfer.