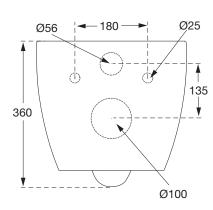

Package size: Length 565 mm, width 415 mm, height 485 mm

The Pressalit Projecta D Solid Pro toilet seat i a D-shaped toilet seat, which is well suited to the project market. With an antibacterial Polygiene effect. Harmonious design, ultimate strength and sturdy fittings with optimum stability - even during sideways transfer.