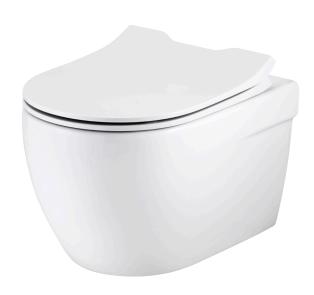

## Pressalit **SOLID PRO** Pack

Save time and get the job done quickly with Pressalit's SOLID PRO Pack where you get a toilet with the seat Projecta D Solid Pro. The toilet is wall-mounted and rimless. Tested and certified according to EN997 and EN33. Delivered with Flow Reducer for mounting in facilities with high water pressure to avoid splashing.

Product name: Pressalit Projecta D Solid Pro Combi Pack

Product number: CP1008011

Colour: White Mounting: Wall

Rim: Rimless Certificates: EN997 / EN33

Toilet seat: Soft close

Weight Net: 32.88 kg, gross: 33.92 kg

Package size: Length 565 mm, width 415 mm, height 485 mm

The Pressalit Projecta D Solid Pro toilet seat i a D-shaped toilet seat, which is well suited to the project market. With an antibacterial Polygiene effect. Harmonious design, ultimate strength and sturdy fittings with optimum stability - even during sideways transfer.