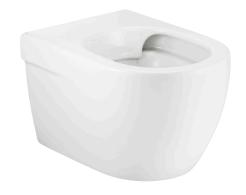

Product name: Pressalit Projecta D Solid Pro Combi Pack

Product number: CP1008011

Colour: White Mounting: Wall

Rim: Rimless Certificates: EN997 / EN33

Toilet seat: Soft close

Weight Net: 32.88 kg, gross: 33.92 kg

Package size: Length 565 mm, width 415 mm, height 485 mm

The Pressalit Projecta D Solid Pro toilet seat i a D-shaped toilet seat, which is well suited to the project market. With an antibacterial Polygiene effect. Harmonious design, ultimate strength and sturdy fittings with optimum stability - even during sideways transfer.